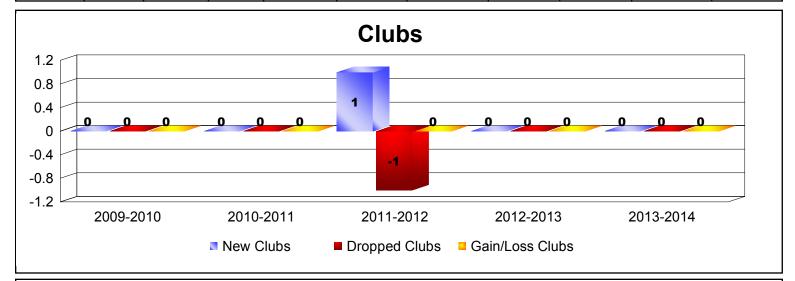

District N 4 As of June 2014 Cumulative

| Year      | New<br>Clubs | Dropped<br>Clubs | Gain/<br>Loss<br>Clubs | New<br>Members | Charter<br>Members | Reinstate<br>Members | Transfer<br>Members | Total<br>Member<br>Added | Total<br>Members<br>Dropped | Gain/<br>Loss<br>Members |
|-----------|--------------|------------------|------------------------|----------------|--------------------|----------------------|---------------------|--------------------------|-----------------------------|--------------------------|
| 2009-2010 | 0            | 0                | 0                      | 86             | 0                  | 3                    | 7                   | 96                       | -131                        | -35                      |
| 2010-2011 | 0            | 0                | 0                      | 100            | 0                  | 4                    | 1                   | 105                      | -79                         | 26                       |
| 2011-2012 | 1            | -1               | 0                      | 78             | 26                 | 5                    | 4                   | 113                      | -117                        | -4                       |
| 2012-2013 | 0            | 0                | 0                      | 99             | 0                  | 2                    | 2                   | 103                      | -144                        | -41                      |
| 2013-2014 | 0            | 0                | 0                      | 92             | 0                  | 14                   | 8                   | 114                      | -122                        | -8                       |
| Average   | 0            | 0                | 0                      | 91             | 5                  | 6                    | 4                   | 106                      | -119                        | -12                      |