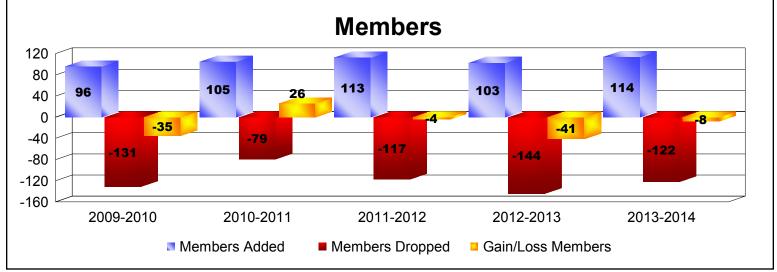

District N 4 As of June 2014 Cumulative

| Year      | New<br>Clubs | Dropped<br>Clubs | Gain/<br>Loss<br>Clubs | New<br>Members | Charter<br>Members | Reinstate<br>Members | Transfer<br>Members | Total<br>Member<br>Added | Total<br>Members<br>Dropped | Gain/<br>Loss<br>Members |
|-----------|--------------|------------------|------------------------|----------------|--------------------|----------------------|---------------------|--------------------------|-----------------------------|--------------------------|
| 2009-2010 | 0            | 0                | 0                      | 86             | 0                  | 3                    | 7                   | 96                       | -131                        | -35                      |
| 2010-2011 | 0            | 0                | 0                      | 100            | 0                  | 4                    | 1                   | 105                      | -79                         | 26                       |
| 2011-2012 | 1            | -1               | 0                      | 78             | 26                 | 5                    | 4                   | 113                      | -117                        | -4                       |
| 2012-2013 | 0            | 0                | 0                      | 99             | 0                  | 2                    | 2                   | 103                      | -144                        | -41                      |
| 2013-2014 | 0            | 0                | 0                      | 92             | 0                  | 14                   | 8                   | 114                      | -122                        | -8                       |
| Average   | 0            | 0                | 0                      | 91             | 5                  | 6                    | 4                   | 106                      | -119                        | -12                      |